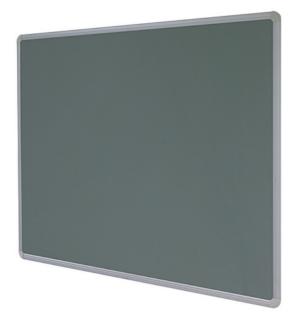

## SB (SHELLBOARD) felt - Simple and Triple NF certified Boards

Ideal for personal use, offices and shared spaces.

Fitted with a sober and elegant anodised aluminium frame, the SB (SHELLBOARD) board in bulletin offers a soft and pleasant surface. It is available in a range of dimensions from 45x60 cm to 120x240 cm. It is very easy to install with only 4 attachment points and and can be mounted horizontally or vertically for formats up to 100x150 cm. It is certified to NF Education, NF Environnement, NF Collectivité and PEFC.

#### **Details**

**SAFE FOR USERS :** NF Education, NF Collectivité and NF Environnement certifications.

**INVISIBLE FIXINGS :** Made from in grey polypropylene, the covers at the corners mask the mounts like "shells".

**EASY INSTALLATION :** Only 4 attachment points.

**VERTICAL OR HORIZONTAL MOUNTING :** For formats up to 100x150 cm.

**TACKABLE SURFACE OF HIGH QUALITY :** To display using pins. **NATURAL ANODISED ALUMINIUM FRAME :** Other colors for lacquering frame profiles on request.