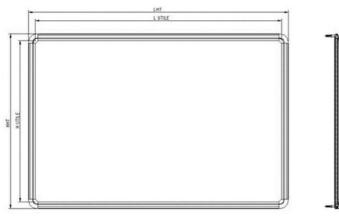

## Technical drawing

# **Dimensions & weight**

| Model    | Material / Color | Ref.    | OAH mm | OAW mm | Net weight (kg) |
|----------|------------------|---------|--------|--------|-----------------|
| 45x60 cm | grey             | 6200204 | 458    | 621    | 0.5             |